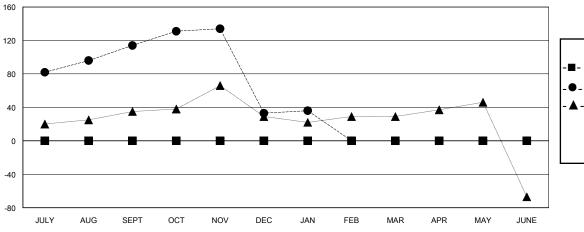

## GOALS AND ACTUAL MEMBERS CUMULATIVE

**MEMBERSHIP DATA** 

- MEMBER GROWTH NET GOAL

Results as of: 1/31/2024

- MEMBER GROWTH ACTUAL
- LAST YEAR MEMBERSHIP ACTUAL

| DROPPED CLUBS: 2 |     |
|------------------|-----|
| DROPPED MEMBERS  |     |
| DECEASED         | 3   |
| CLUB CANCELLED   | 0   |
| OTHER            | 130 |
| TOTAL            | 133 |