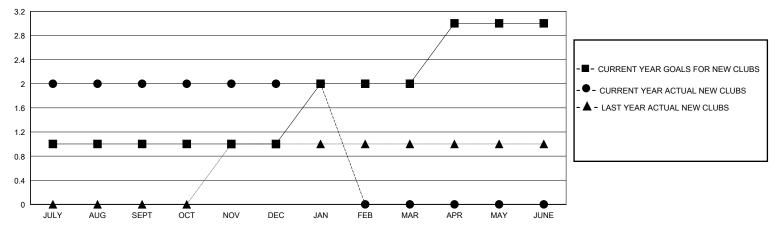

THAILAND GMT CA** 

| •                           |   |   |   |                               |   |     | •   |
|-----------------------------|---|---|---|-------------------------------|---|-----|-----|
| Clubs RESULTS FOR 2023-2024 |   |   |   | Members RESULTS FOR 2023-2024 |   |     |     |
|                             |   |   |   |                               |   |     |     |
| JULY/AUG/SEPT               | 1 | 2 | 2 | JULY/AUG/SEPT                 | 0 | 125 | 10  |
| OCT/NOV/DEC                 | 0 | 0 | 0 | OCT/NOV/DEC                   | 0 | 47  | 121 |
| JAN/FEB/MAR                 | 1 | 0 | 0 | JAN/FEB/MAR                   | 0 | 5   | 2   |
| APR/MAY/JUNE                | 1 | 0 | 0 | APR/MAY/JUNE                  | 0 | 0   | 0   |

## GOALS AND ACTUAL NEW CLUBS CUMULATIVE



## GOALS AND ACTUAL MEMBERS CUMULATIVE



**MEMBERSHIP DATA** 

- MEMBER GROWTH NET GOAL

Results as of: 1/31/2024

- MEMBER GROWTH ACTUAL
- LAST YEAR MEMBERSHIP ACTUAL

| DROPPED CLUBS: 2 |     |
|------------------|-----|
| DROPPED MEMBERS  |     |
| DECEASED         | 3   |
| CLUB CANCELLED   | 0   |
| OTHER            | 130 |
| TOTAL            | 133 |

| 23 CLUBS OF 44 ADDED 1 OR MORE |
|--------------------------------|
| NEW MEMBERS                    |
|                                |
|                                |
|                                |

471 (42.32%) MALE 642 (57.68%) **FEMALE** 

**GENDER DISTRIBUTION** 

95 TOTAL FAMILY UNIT MEMBERS

CLICK HERE FOR CUMULATIVE

FAMILY MEMBERS PAYING HALF **DUES** 

49